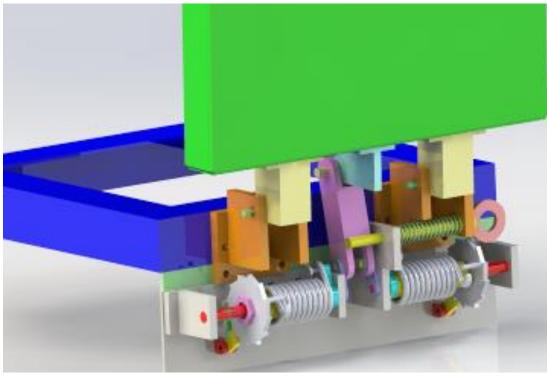

The brief was to design and manufacture a mechanically operated hatch door that shall open and close only once. Additionally the system had to be easily manufactured using standard components and CNC machined custom parts. Considering the size and loading of the door a sturdy and smooth mechanical system was designed using hinges, crank, spring, and ratchet. Component and system level optimization was carried out to ensure ease of assembly and manufacturability. A working prototype build from CNC milled parts was successfully tested and delivered to the client.